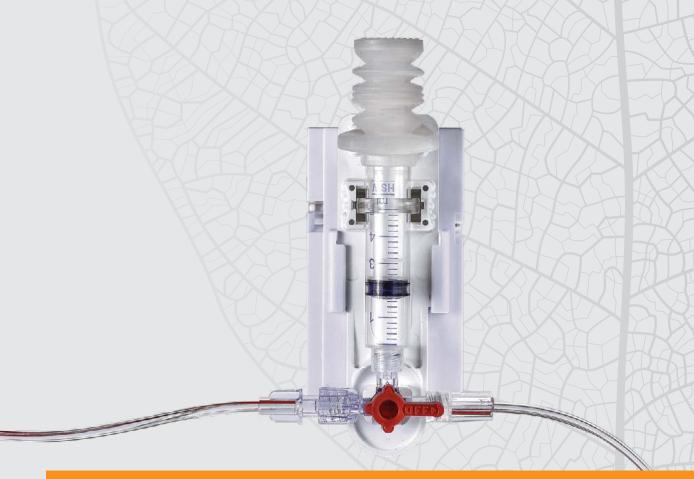

Patient Monitoring

Clear-IT™ Closed Blood Sampling System is designed for simplicity, safety and ease of use.

The **Clear-IT™** combines an **In-Line** Reservoir for waste collection and a **stopcock with Marvelous™ handle** that enables flushing the line and syringe tip with minimal residual volume.

The **In-Line Reservoir** eliminates the discarding of waste taken through the set prior to the blood sampling. The entire clearing volume is reinfused to the patient upon completion of the sampling process in a safe manner that minimizes contamination. The Reservoir is designed to be connected to a standard mount plate.

The **stopcock with the Marvelous™ proprietary handle design** and its circumferential channel, assures clearing of the line and the syringe's tip with minimal unflushable (residual) volume after blood reinfusion following blood sampling.