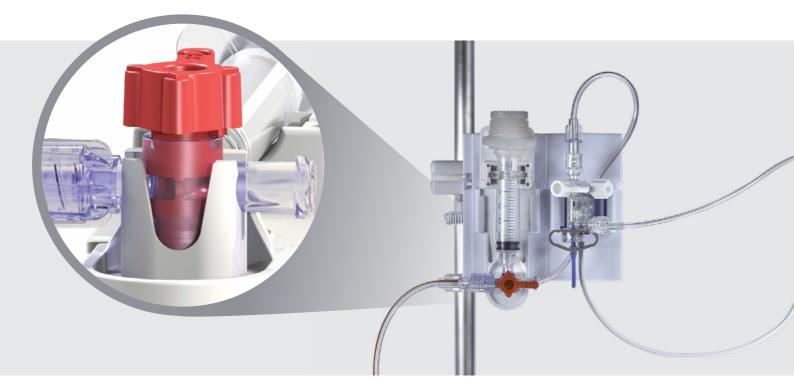

Patient Monitoring

Clear-IT™ Closed Blood Sampling System is designed for simplicity, safety and ease of use.

The **Clear-IT™** combines an **In-Line** Reservoir for waste collection and a **stopcock with Marvelous™ handle** that enables flushing the line and syringe tip with minimal residual volume.

The **In-Line Reservoir** eliminates the discarding of waste taken through the set prior to the blood sampling. The entire clearing volume is reinfused to the patient upon completion of the sampling process in a safe manner that minimizes contamination. The Reservoir is designed to be connected to a standard mount plate.

The **stopcock with the Marvelous™ proprietary handle design** and its circumferential channel, assures clearing of the line and the syringe's tip with minimal unflushable (residual) volume after blood reinfusion following blood sampling.