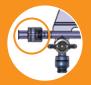

## The SafePort™ is an improved function manifold with patented dual flow option innovative side-port valves .

The two flow options are controlled by a simple 90° turn of the handle: Accessible for two-way free flow or one way pressure activation.

One way pressure activated

Pressure Activated gate S

Sealed gate to I.V line