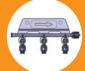

## The SafePort™ is an improved function manifold with patented dual flow option innovative side-port valves .

The two flow options are controlled by a simple 90° turn of the handle: Accessible for two-way free flow or one way pressure activation.

#### **Configurations:**

With or without in-line check valve

With or without swabbable valves

Two or Three gangs

**Regulatory status:** 510(k) cleared

The device is biocompatible according to ISO 10993-1

Head Office / Manufacturer Elcam Medical