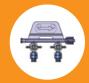

## The SafePort™ is an improved function manifold with patented dual flow option innovative side-port valves .

The two flow options are controlled by a simple 90° turn of the handle: Accessible for two-way free flow or one way pressure activation.

#### **Configurations:**

With or without in-line check valve

With or without swabbable valves

Two or Three gangs

**Regulatory status:** 510(k) cleared

The device is biocompatible according to ISO 10993-1

Head Office / Manufacturer Elcam Medical