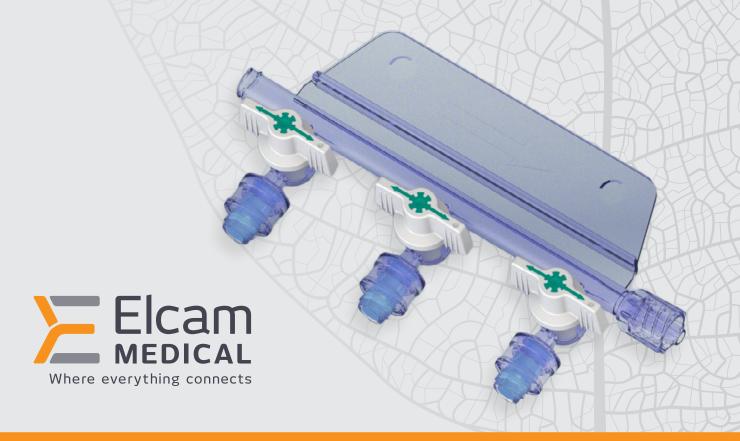

# SafePort™ Manifold

## The SafePort™ is an improved function manifold with patented dual flow option innovative side-port valves .

The two flow options are controlled by a simple 90° turn of the handle: Accessible for two-way free flow or one way pressure activation.

#### **Configurations:**

With or without in-line check valve

With or without swabbable valves

Two or Three gangs

**Regulatory status:** 510(k) cleared

The device is biocompatible according to ISO 10993-1

Head Office / Manufacturer Elcam Medical