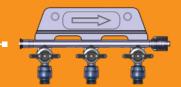

# SafePort™ Manifold

## The SafePort™ is an improved function manifold with patented dual flow option innovative side-port valves .

The two flow options are controlled by a simple 90° turn of the handle: Accessible for two-way free flow or one way pressure activation.

#### **Configurations:**

With or without in-line check valve

With or without swabbable valves

Two or Three gangs

**Regulatory status:** 510(k) cleared

The device is biocompatible according to ISO 10993-1

Head Office / Manufacturer Elcam Medical