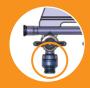

## The SafePort™ is an improved function manifold with patented dual flow option innovative side-port valves .

The two flow options are controlled by a simple 90° turn of the handle: Accessible for two-way free flow or one way pressure activation.

#### Free Flow

Free flow of fluid in both directions

Each port of the SafePort™ manifold allows delivery by pump, multiple syringes, IV lines with preferred solutions or drugs, and enables aspiration.