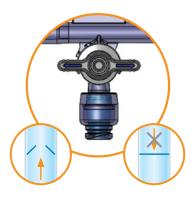

## The SafePort™ is an improved function manifold with patented dual flow option innovative side-port valves .

The two flow options are controlled by a simple 90° turn of the handle: Accessible for two-way free flow or one way pressure activation.

One way pressure activated

Pressure Activated gate S

Sealed gate to I.V line

#### Free Flow

Free flow of fluid in both directions

Each port of the SafePort™ manifold allows delivery by pump, multiple syringes, IV lines with preferred solutions or drugs, and enables aspiration.