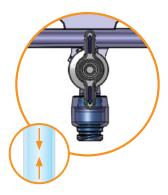

# SafePort™ Manifold

### For your peace of mind in anesthesia administration

Induction of anesthesia during operation is involved with enormous responsibility, requires multiple skills and focus. By integrating the SafePort™ Manifold into your solutions, you will be able to create ease and simplify the anesthesiologists' work during procedures.



Intensive care & Anesthesia



Elcam Accessories

## The SafePort™ is an improved function manifold with patented dual flow option innovative side-port valves .

The two flow options are controlled by a simple 90° turn of the handle: Accessible for two-way free flow or one way pressure activation.

One way pressure activated



Pressure Activated gate S

Sealed gate to I.V line

#### Free Flow



Free flow of fluid in both directions

Each port of the SafePort™ manifold allows delivery by pump, multiple syringes, IV lines with preferred solutions or drugs, and enables aspiration.

#### Benefits:

- Minimizes the likelihood of inadvertent injection
- Reduces the risk of inadvertent drugs admixture
- Assures zero backflow
- Eliminates the risk of gas embolism or blood loss during disconnection of the syringe
- Needle free connection prevents needle-stick injuries
- Clear and visible control over flow direction and fluid path
- Easy to use
- Enables single-handed operation
- Available as a closed system with integrated Swabbable Luer Activated Valves, for minimizing leakages and exposure to contamination.



#### **Configurations:**

With or without in-line check valve





With or