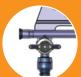

## The SafePort™ is an improved function manifold with patented dual flow option innovative side-port valves .

The two flow options are controlled by a simple 90° turn of the handle: Accessible for two-way free flow or one way pressure activation.

#### Free Flow

Free flow of fluid in both directions

Each port of the SafePort™ manifold allows delivery by pump, multiple syringes, IV lines with preferred solutions or drugs, and enables aspiration.