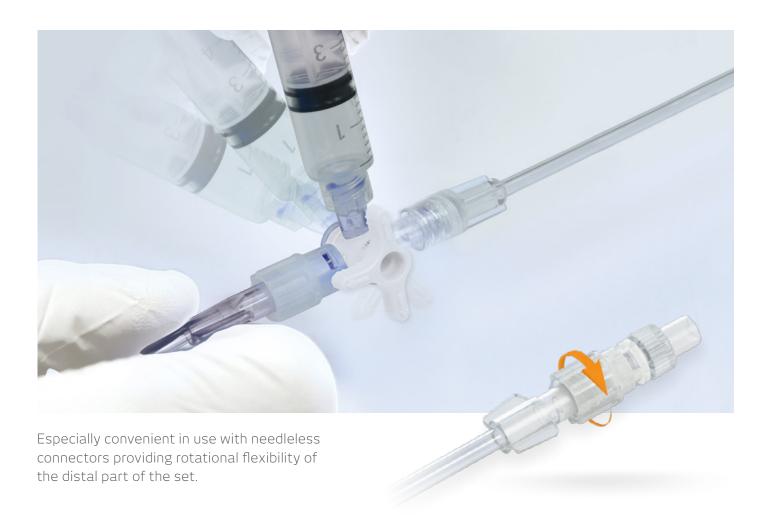

# The connection you can rely on

The Safe2 Rotator™ flexible material (polyethylene) and spinning lock feature provide ease of use and an extra layer of passive protection to your most critical fluid managing applications, without altering the traditional usability and common practice:

#### Workflow advantages

- Reduces tube kinks and twists in the tubing set
- Facilitates convenient approach to injection and sampling ports during fluid administration
- Enables rotation of coupled luer lock connections and stopcocks