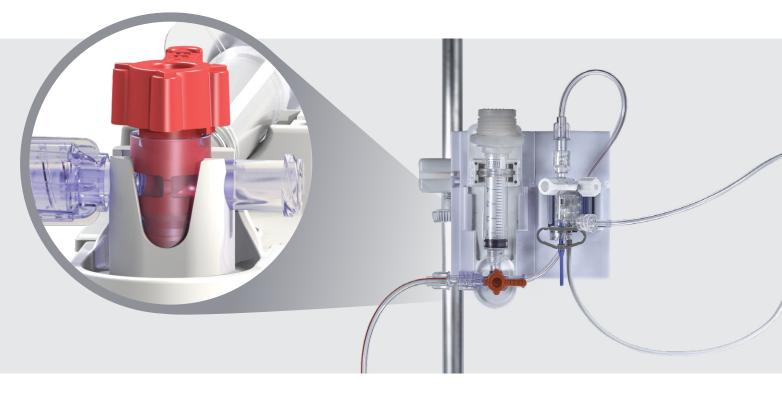

# **Patient Monitoring**

Elcam Devices Elcam Stopcocks Elcam Accessories

**Clear-IT™** Closed Blood Sampling System is designed for simplicity, safety and ease of use. The **Clear-IT™** combines an **In-Line** Reservoir for waste collection and a **stopcock with Marvelous™ handle** that enables flushing the line and syringe tip with minimal residual volume.

The **In-Line Reservoir** eliminates the discarding of waste taken through the set prior to the blood sampling. The entire clearing volume is reinfused to the patient upon completion of the sampling process in a safe manner that minimizes contamination. The Reservoir is designed to be connected to a standard mount plate.

The **stopcock with the Marvelous™ proprietary handle design** and its circumferential channel, assures clearing of the line and the syringe's tip with minimal unflushable (residual) volume after blood reinfusion following blood sampling.

The Clear-IT™ is available only as an OEM product

Elcam's Clear-IT™ Blood Sampling System is available as a stand-alone system. The system can be used in combination with Elcam's Sense- IT™ Integrated Disposable Pressure Transducer and with Elcam's Marvelous™ stopcock for minimal residual volume needleless blood sampling.