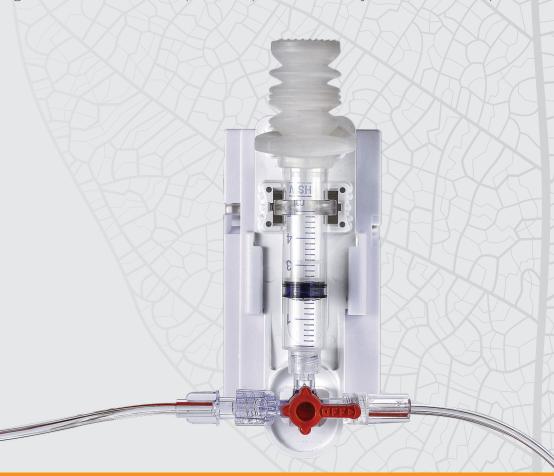

# **Patient Monitoring**

Elcam Devices Elcam Stopcocks Elcam Accessories

**Clear-IT™** Closed Blood Sampling System is designed for simplicity, safety and ease of use. The **Clear-IT™** combines an **In-Line** Reservoir for waste collection and a **stopcock with Marvelous™ handle** that enables flushing the line and syringe tip with minimal residual volume.

The **In-Line Reservoir** eliminates the discarding of waste taken through the set prior to the blood sampling. The entire clearing volume is reinfused to the patient upon completion of the sampling process in a safe manner that minimizes contamination. The Reservoir is designed to be connected to a standard mount plate.

The **stopcock with the Marvelous™ proprietary handle design** and its circumferential channel, assures clearing of the line and the syringe's tip with minimal unflushable (residual) volume after blood reinfusion following blood sampling.