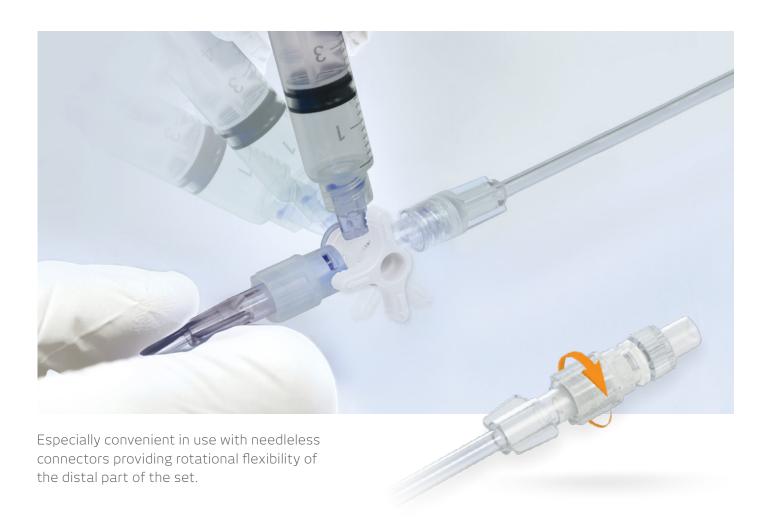

# The connection you can rely on

The Safe2 Rotator™ flexible material (polyethylene) and spinning lock feature provide ease of use and an extra layer of passive protection to your most critical fluid managing applications, without altering the traditional usability and common practice:

### Workflow advantages

- Reduces tube kinks and twists in the tubing set
- Facilitates convenient approach to injection and sampling ports during fluid administration
- Enables rotation of coupled luer lock connections and stopcocks