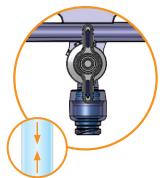

One way pressure activated

Sealed gate to I.V line

Free Flow

Free flow of fluid in both directions