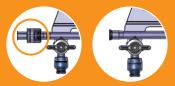

# The SafePort™ is an improved function manifold with patented dual flow option innovative side-port valves .

The two flow options are controlled by a simple 90° turn of the handle: Accessible for two-way free flow or one way pressure activation.

One way pressure activated

Sealed gate to I.V line

Free Flow

Free flow of fluid in both directions