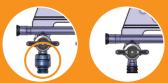

# The SafePort™ is an improved function manifold with patented dual flow option innovative side-port valves .

The two flow options are controlled by a simple 90° turn of the handle: Accessible for two-way free flow or one way pressure activation.

One way pressure activated

Sealed gate to I.V line

Free Flow

Free flow of fluid in both directions