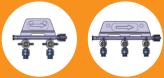

# Each port of the SafePort<sup>™</sup> manifold allows delivery by pump, multiple syringes, IV lines with preferred solutions or drugs, and enables aspiration.

### **Benefits:**

- Minimizes the likelihood of inadvertent injection
- Reduces the risk of inadvertent drugs admixture
- Assures zero backflow

Pressure Activated gate

- Eliminates the risk of gas embolism or blood loss during disconnection of the syringe
- Needle free connection prevents needle-stick injuries
- Clear and visible control over flow direction and fluid path
- Easy to use
- Enables single-handed operation
- Available as a closed system with integrated Swabbable Luer Activated Valves, for minimizing leakages and exposure to contamination.