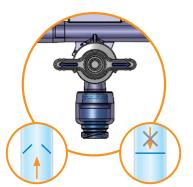

# The SafePort™ is an improved function manifold with patented dual flow option innovative side-port valves .

The two flow options are controlled by a simple 90° turn of the handle: Accessible for two-way free flow or one way pressure activation.

One way pressure activated

Sealed gate to I.V line

Free Flow

Free flow of fluid in both directions